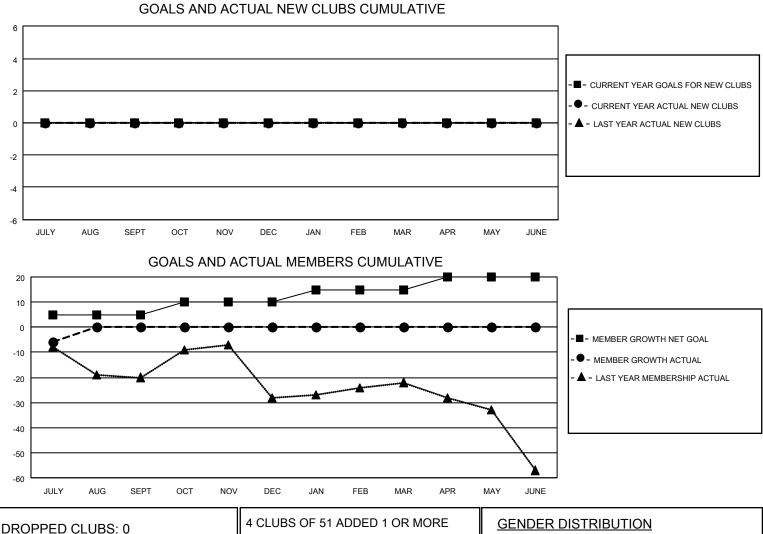

## LOCATION NORTH CAROLINA

District 31 S

Results as of: 7/31/2020

| Clubs         |               |             |               | Members               |                         |                         |                                                    |  |  |
|---------------|---------------|-------------|---------------|-----------------------|-------------------------|-------------------------|----------------------------------------------------|--|--|
|               | RESULTS FOR   | R 2020-2021 |               | RESULTS FOR 2020-2021 |                         |                         |                                                    |  |  |
| QUARTER       | NEW CLUB GOAL | NEW CLUBS   | DROPPED CLUBS | QUARTER               | IBER GROWTH NET<br>GOAL | MEMBER GROWTH<br>ACTUAL | DROPPED<br>MEMBERS ACTUAL<br>(including transfers) |  |  |
| JULY/AUG/SEPT | 0             | 0           | 0             | JULY/AUG/SEPT         | 5                       | 4                       | 10                                                 |  |  |
| OCT/NOV/DEC   | 0             | 0           | 0             | OCT/NOV/DEC           | 5                       | 0                       | 0                                                  |  |  |
| JAN/FEB/MAR   | 0             | 0           | 0             | JAN/FEB/MAR           | 5                       | 0                       | 0                                                  |  |  |
| APR/MAY/JUNE  | 0             | 0           | 0             | APR/MAY/JUNE          | 5                       | 0                       | 0                                                  |  |  |

| DROPPED CLUBS: 0 |    | 4 CLUBS OF 51 ADDED 1 OR MORE<br>NEW MEMBERS | GENDER DISTRIBUTION<br>MALE 741 (73.37%)                      |              |     |
|------------------|----|----------------------------------------------|---------------------------------------------------------------|--------------|-----|
| DROPPED MEMBERS  |    |                                              | FEMALE                                                        | 269 (26.63%) |     |
| DECEASED         | 4  | CLICK HERE FOR CUMULATIVE                    | TOTAL FAMILY UNIT MEMBERS188FAMILY MEMBERS PAYING HALF100DUES |              | 188 |
| CLUB CANCELLED   | 0  | MEMBERSHIP DATA                              |                                                               |              | 100 |
| OTHER            | 6  |                                              |                                                               |              | 100 |
| TOTAL            | 10 |                                              | 5020                                                          |              |     |
|                  |    |                                              |                                                               |              |     |